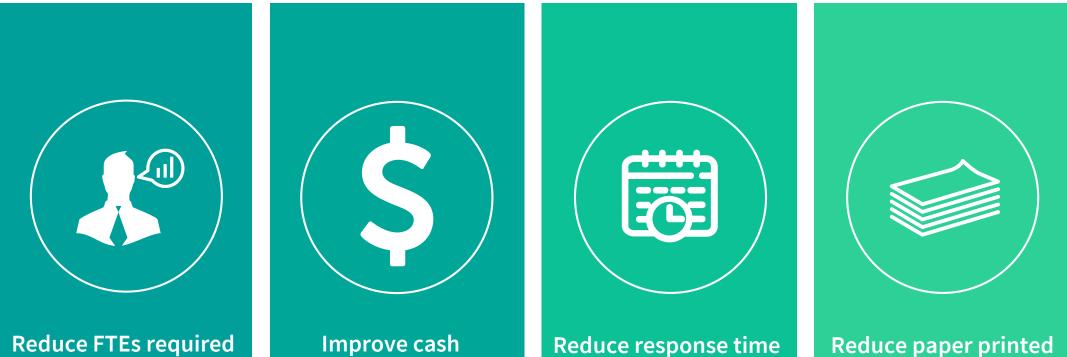

#### **GO DIGITAL**

to handle recovery claims by at least 30% Improve cash collection and turnaround time Reduce response time from an average of 4-7 days to minutes Reduce paper printed for recovery claims by 100%