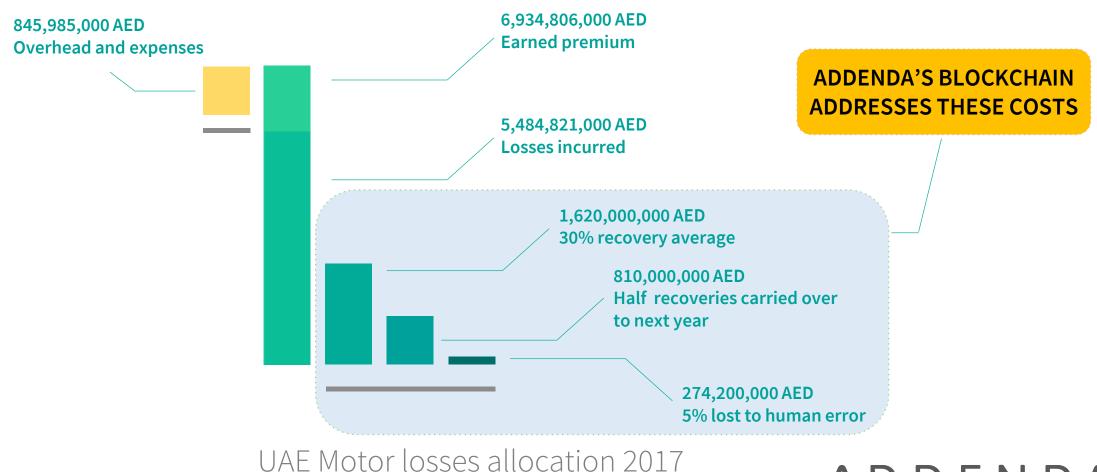

# THE PROBLEM

### FOR MOTOR INSURANCE COMPANIES

**Paper-based** 

Time consuming

Human error

Existing IT alternatives are too expensive

High operational cost and long turn around time

Reporting is inefficient and inaccurate